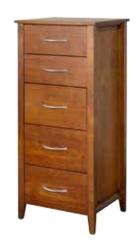

## Hilton COLLECTION

**6 Drawer Lowboy** 1314w x 450d x 840h

**7 Drawer Tallboy** 930w x 450d x 1180h

6 Drawer Dresser with mirror 1314w x 450d x 1725h

**3 Drawer Bedside** 470w x 450d x 635h

**5 Drawer Lingerie Chest** 520w x 450d x 1180h