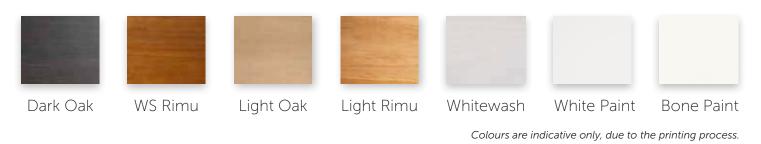

## Hilton COLLECTION



**6 Drawer Lowboy** 1314w x 450d x 840h



**7 Drawer Tallboy** 930w x 450d x 1180h



6 Drawer Dresser with mirror 1314w x 450d x 1725h





**3 Drawer Bedside** 470w x 450d x 635h



**5 Drawer Lingerie Chest** 520w x 450d x 1180h







- ✓ Metal drawer runners on all units.
- 100% designed and manufactured in New Zealand.
- 25 year Quality Guarantee.
- Available in your choice of stain or paint colour.
- Available with your choice of handles.
- Beds available as headboard only or as a low or high foot end bed.
- Easy to assemble beds.

## Hilton COLOUR OPTIONS



## Hilton HANDLE OPTIONS





P: 0800 369 963 F: 0800 689 919 E: sales@coastwoodfurniture.co.nz WWW.**coastwoodfurniture**.co.nz