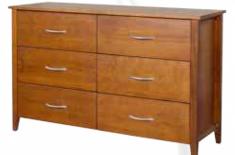

## Hilton COLLECTION

**6 Drawer Lowboy** 1314w x 450d x 840h

**7 Drawer Tallboy** 930w x 450d x 1180h

6 Drawer Dresser with mirror 1314w x 450d x 1725h

**3 Drawer Bedside** 470w x 450d x 635h

**5 Drawer Lingerie Chest** 520w x 450d x 1180h