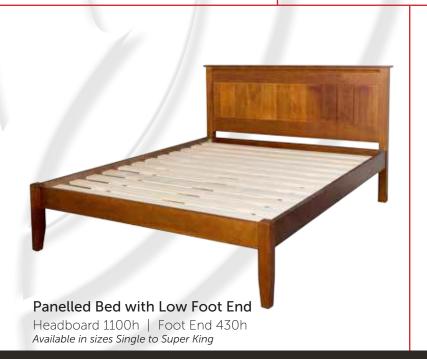

## Hilton COLLECTION

**6 Drawer Lowboy** 1314w x 450d x 840h

**7 Drawer Tallboy** 930w x 450d x 1180h

6 Drawer Dresser with mirror 1314w x 450d x 1725h

**3 Drawer Bedside** 470w x 450d x 635h

**5 Drawer Lingerie Chest** 520w x 450d x 1180h

- ✓ Metal drawer runners on all units.
- 100% designed and manufactured in New Zealand.
- 25 year Quality Guarantee.
- Available in your choice of stain or paint colour.
- Available with your choice of handles.
- Beds available as headboard only or as a low or high foot end bed.
- Easy to assemble beds.