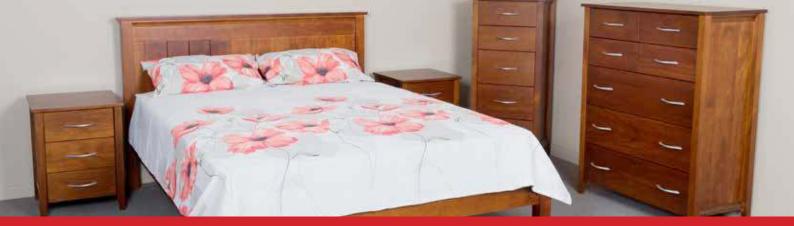

## Hilton COLLECTION

**6 Drawer Lowboy** 1314w x 450d x 840h

**7 Drawer Tallboy** 930w x 450d x 1180h

6 Drawer Dresser with mirror 1314w x 450d x 1725h

**3 Drawer Bedside** 470w x 450d x 635h

**5 Drawer Lingerie Chest** 520w x 450d x 1180h

- ✓ Metal drawer runners on all units.
- 100% designed and manufactured in New Zealand.
- 25 year Quality Guarantee.
- Available in your choice of stain or paint colour.
- Available with your choice of handles.
- Beds available as headboard only or as a low or high foot end bed.
- Easy to assemble beds.