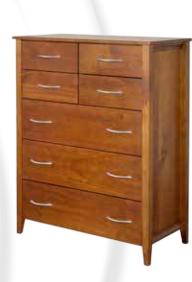

## Hilton COLLECTION

**6 Drawer Lowboy** 1314w x 450d x 840h

**7 Drawer Tallboy** 930w x 450d x 1180h

6 Drawer Dresser with mirror 1314w x 450d x 1725h

**3 Drawer Bedside** 470w x 450d x 635h

**5 Drawer Lingerie Chest** 520w x 450d x 1180h