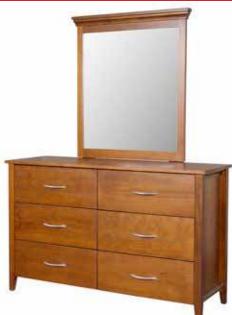

## Hilton COLLECTION

**6 Drawer Lowboy** 1314w x 450d x 840h

**7 Drawer Tallboy** 930w x 450d x 1180h

6 Drawer Dresser with mirror 1314w x 450d x 1725h

**3 Drawer Bedside** 470w x 450d x 635h

**5 Drawer Lingerie Chest** 520w x 450d x 1180h