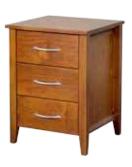

## Hilton COLLECTION

**6 Drawer Lowboy** 1314w x 450d x 840h

**7 Drawer Tallboy** 930w x 450d x 1180h

6 Drawer Dresser with mirror 1314w x 450d x 1725h

**3 Drawer Bedside** 470w x 450d x 635h

**5 Drawer Lingerie Chest** 520w x 450d x 1180h